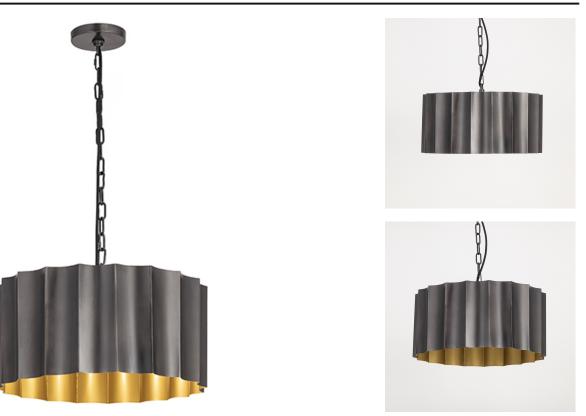

## **PRODUCT DESCRIPTION**

With graceful repetition and bold geometry, the Allegra collection strikes a balance between softness and structure. Scalloped metal drum shades form rhythmic silhouettes that feel both architectural and graceful. Offered in a range of pendant sizes, an ADA-compliant wall sconce, and a versatile semi-flush mount, Allegra adapts seamlessly to a variety of spaces. Two distinct finishes¿Weathered Brass for a rich, aged patina and Gunmetal for a moodier, modern edge-bring depth and dimension to this sculptural collection.

### **MEASUREMENTS**

DIMENSION MAX OAH CANOPY HANGING WEIGHT : 18" L x 18" W x 10.5" H : 52.5" OAH : 5" W x 0.75" H x 5" L : 7.084 lb