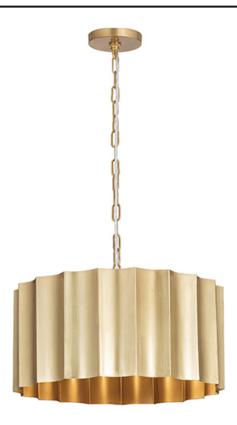

### **PRODUCT DESCRIPTION**

With graceful repetition and bold geometry, the Allegra collection strikes a balance between softness and structure. Scalloped metal drum shades form rhythmic silhouettes that feel both architectural and graceful. Offered in a range of pendant sizes, an ADA-compliant wall sconce, and a versatile semi-flush mount, Allegra adapts seamlessly to a variety of spaces. Two distinct finishes¿Weathered Brass for a rich, aged patina and Gunmetal for a moodier, modern edge-bring depth and dimension to this sculptural collection.

### MEASUREMENTS

DIMENSION MAX OAH CANOPY HANGING WEIGHT : 18" L x 18" W x 10.5" H : 52.5" OAH : 5" W x 0.75" H x 5" L : 7.084 lb

Job Name:

Job Type:

Quantity:

#### LAMPING

 INPUT VOLTAGE
 : 120V

 BULB
 : 1 x 100W Incandescent E26 Medium , 100W Total

 BULB INCLUDED
 : (Not Included)

 DIMMABLE
 : Triac or ELV

MATERIAL Steel