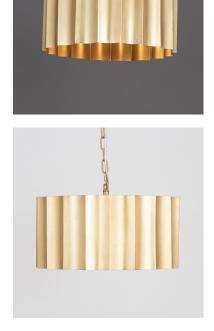

### **PRODUCT DESCRIPTION**

With graceful repetition and bold geometry, the Allegra collection strikes a balance between softness and structure. Scalloped metal drum shades form rhythmic silhouettes that feel both architectural and graceful. Offered in a range of pendant sizes, an ADA-compliant wall sconce, and a versatile semi-flush mount, Allegra adapts seamlessly to a variety of spaces. Two distinct finishes¿Weathered Brass for a rich, aged patina and Gunmetal for a moodier, modern edge-bring depth and dimension to this sculptural collection.

### MEASUREMENTS

DIMENSION MAX OAH CANOPY HANGING WEIGHT : 18" L x 18" W x 10.5" H : 52.5" OAH : 5" W x 0.75" H x 5" L : 7.084 lb

Job Name:

Job Type:

Quantity: