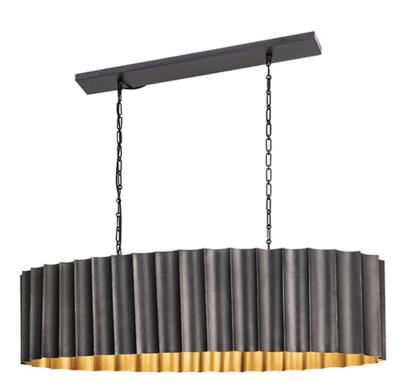

## PRODUCT DESCRIPTION

With graceful repetition and bold geometry, the Allegra collection strikes a balance between softness and structure. Scalloped metal drum shades form rhythmic silhouettes that feel both architectural and graceful. Offered in a range of pendant sizes, an ADA-compliant wall sconce, and a versatile semi-flush mount, Allegra adapts seamlessly to a variety of spaces. Two distinct finishes¿Weathered Brass for a rich, aged patina and Gunmetal for a moodier, modern edge—bring depth and dimension to this sculptural collection.

## **MEASUREMENTS**

DIMENSION : 24" L x 48" W x 13.75" H

MAX OAH : 49.75" OAH CANOPY : 36" W x 1" H x 4" L

HANGING WEIGHT : 15.4 lb