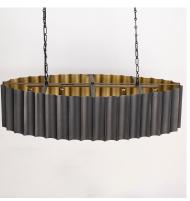

## PRODUCT DESCRIPTION

With graceful repetition and bold geometry, the Allegra collection strikes a balance between softness and structure. Scalloped metal drum shades form rhythmic silhouettes that feel both architectural and graceful. Offered in a range of pendant sizes, an ADA-compliant wall sconce, and a versatile semi-flush mount, Allegra adapts seamlessly to a variety of spaces. Two distinct finishes¿Weathered Brass for a rich, aged patina and Gunmetal for a moodier, modern edge—bring depth and dimension to this sculptural collection.

## **MEASUREMENTS**

DIMENSION : 24" L x 48" W x 13.75" H

MAX OAH : 49.75" OAH CANOPY : 36" W x 1" H x 4" L

HANGING WEIGHT : 15.4 lb