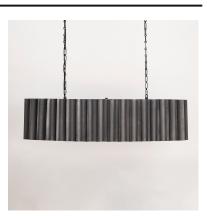

## PRODUCT DESCRIPTION

With graceful repetition and bold geometry, the Allegra collection strikes a balance between softness and structure. Scalloped metal drum shades form rhythmic silhouettes that feel both architectural and graceful. Offered in a range of pendant sizes, an ADA-compliant wall sconce, and a versatile semi-flush mount, Allegra adapts seamlessly to a variety of spaces. Two distinct finishes¿Weathered Brass for a rich, aged patina and Gunmetal for a moodier, modern edge—bring depth and dimension to this sculptural collection.

## **MEASUREMENTS**

DIMENSION : 24" L x 48" W x 13.75" H

MAX OAH : 49.75" OAH CANOPY : 36" W x 1" H x 4" L

HANGING WEIGHT : 15.4 lb