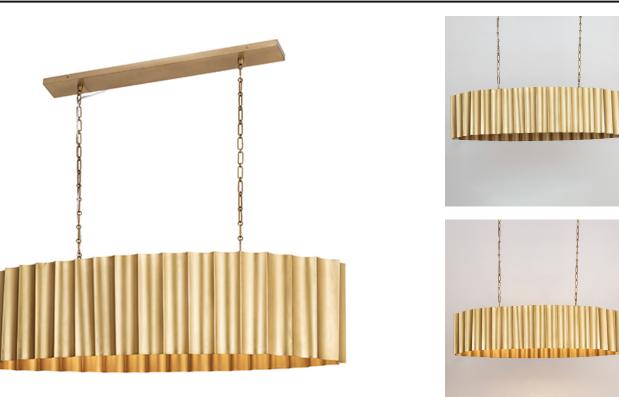

# **PRODUCT DESCRIPTION**

With graceful repetition and bold geometry, the Allegra collection strikes a balance between softness and structure. Scalloped metal drum shades form rhythmic silhouettes that feel both architectural and graceful. Offered in a range of pendant sizes, an ADA-compliant wall sconce, and a versatile semi-flush mount, Allegra adapts seamlessly to a variety of spaces. Two distinct finishes¿Weathered Brass for a rich, aged patina and Gunmetal for a moodier, modern edge-bring depth and dimension to this sculptural collection.

### **MEASUREMENTS**

DIMENSION MAX OAH CANOPY HANGING WEIGHT : 24" L x 48" W x 13.75" H : 49.75" OAH : 36" W x 1" H x 4" L : 15.4 lb