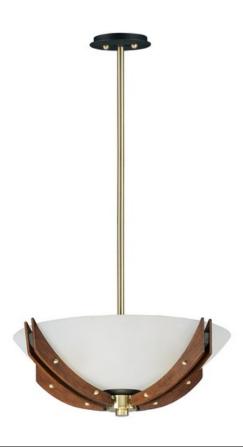

## PRODUCT DESCRIPTION

A modern classic created using mixed medium in complimentary finishes that come together to compose a beautiful art form. Available in your choice of Wenge wood with Black and Polished Nickel accents or Antique Pecan wood with Bronze and Satin Brass. Tall Clear glass cylinders with a frosted band complement the scale of the design.

### **FINISHES OPTION**

Black / Wenge (BKWE)

Bronze / Antique Pecan (BZAP)

### MATERIAL

Steel, Wood, Glass