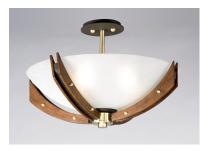

## PRODUCT DESCRIPTION

A modern classic created using mixed medium in complimentary finishes that come together to compose a beautiful art form. Available in your choice of Wenge wood with Black and Polished Nickel accents or Antique Pecan wood with Bronze and Satin Brass. Tall Clear glass cylinders with a frosted band complement the scale of the design.

### **FINISHES OPTION**

Black / Wenge (BKWE)

Bronze / Antique Pecan (BZAP)

### MATERIAL

Steel, Wood, Glass