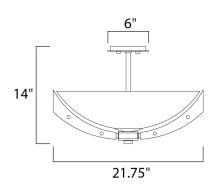

## **MEASUREMENTS**

DIMENSION : 21.75" L x 21.75" W x 14" H

MAX OAH : 56" OAH

CANOPY : 6" W x 0.75" H x 6" L

HANGING WEIGHT : 17.1 lb WIRE LENGTH : 120"