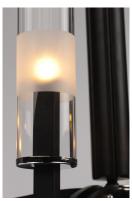

## PRODUCT DESCRIPTION

A modern classic created using mixed medium in complimentary finishes that come together to compose a beautiful art form. Available in your choice of Wenge wood with Black and Polished Nickel accents or Antique Pecan wood with Bronze and Satin Brass. Tall Clear glass cylinders with a frosted band complement the scale of the design.

# GLASS

Clear CL