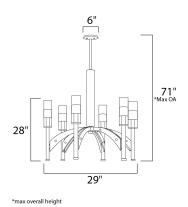

## **MEASUREMENTS**

DIMENSION : 29" L x 29" W x 28" H

MAX OAH : 71" OAH

CANOPY : 6" W x 0.75" H x 6" L

HANGING WEIGHT : 24.64 lb WIRE LENGTH : 120"