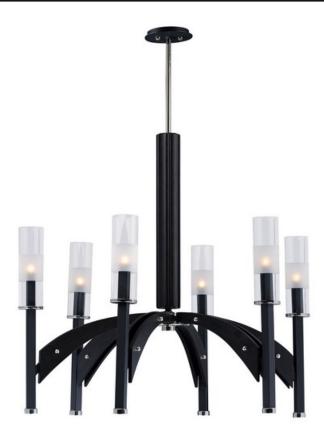

## PRODUCT DESCRIPTION

A modern classic created using mixed medium in complimentary finishes that come together to compose a beautiful art form. Available in your choice of Wenge wood with Black and Polished Nickel accents or Antique Pecan wood with Bronze and Satin Brass. Tall Clear glass cylinders with a frosted band complement the scale of the design.

## **FINISHES OPTION**

Black / Wenge (BKWE)

Bronze / Antique Pecan (BZAP)