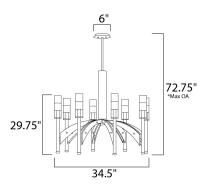

\*max overall height

## **MEASUREMENTS**

DIMENSION : 34.5" L x 34.5" W x 29.75" H

MAX OAH : 72.75" OAH

CANOPY : 6" W x 0.75" H x 6" L

HANGING WEIGHT : 35.42 lb WIRE LENGTH : 120"