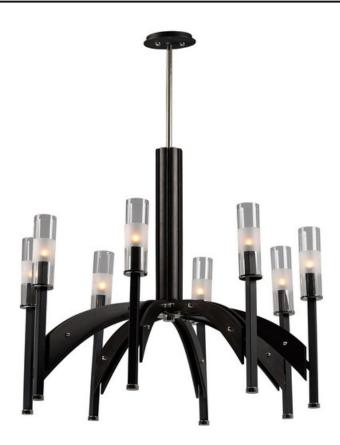

## PRODUCT DESCRIPTION

A modern classic created using mixed medium in complimentary finishes that come together to compose a beautiful art form. Available in your choice of Wenge wood with Black and Polished Nickel accents or Antique Pecan wood with Bronze and Satin Brass. Tall Clear glass cylinders with a frosted band complement the scale of the design.

#### **FINISHES OPTION**

Black / Wenge (BKWE)

Bronze / Antique Pecan (BZAP)

## GLASS

Clear CL

## MATERIAL

Steel, Wood, Glass