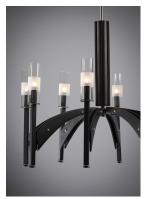

## PRODUCT DESCRIPTION

A modern classic created using mixed medium in complimentary finishes that come together to compose a beautiful art form. Available in your choice of Wenge wood with Black and Polished Nickel accents or Antique Pecan wood with Bronze and Satin Brass. Tall Clear glass cylinders with a frosted band complement the scale of the design.

## GLASS

Clear CL