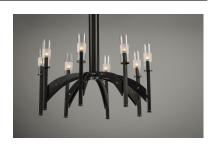

## PRODUCT DESCRIPTION

A modern classic created using mixed medium in complimentary finishes that come together to compose a beautiful art form. Available in your choice of Wenge wood with Black and Polished Nickel accents or Antique Pecan wood with Bronze and Satin Brass. Tall Clear glass cylinders with a frosted band complement the scale of the design.

#### **FINISHES OPTION**

Black / Wenge (BKWE)

Bronze / Antique Pecan (BZAP)