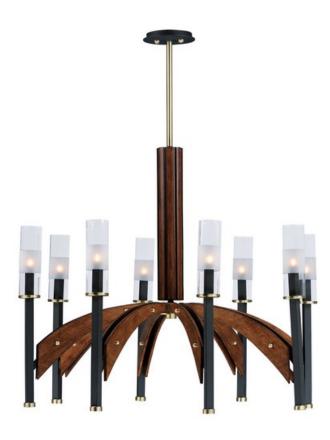

## PRODUCT DESCRIPTION

A modern classic created using mixed medium in complimentary finishes that come together to compose a beautiful art form. Available in your choice of Wenge wood with Black and Polished Nickel accents or Antique Pecan wood with Bronze and Satin Brass. Tall Clear glass cylinders with a frosted band complement the scale of the design.

#### **FINISHES OPTION**

Black / Wenge (BKWE)

Bronze / Antique Pecan (BZAP)

# GLASS

Clear CL

### MATERIAL

Steel, Wood, Glass