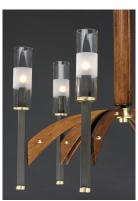

## PRODUCT DESCRIPTION

A modern classic created using mixed medium in complimentary finishes that come together to compose a beautiful art form. Available in your choice of Wenge wood with Black and Polished Nickel accents or Antique Pecan wood with Bronze and Satin Brass. Tall Clear glass cylinders with a frosted band complement the scale of the design.

# GLASS

Clear CL