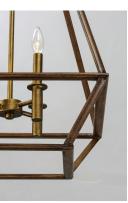

# LAMPING

INPUT VOLTAGE : 120V

**BULB** : 4 x 60W Incandescent E12 Candelabra , 240W Total

: (Not Included) **BULB INCLUDED** 

DIMMABLE : Yes

## MATERIAL

Steel