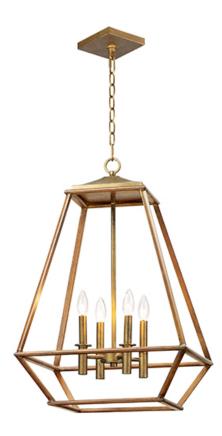

# **PRODUCT DESCRIPTION**

Custom oval metal tubing is expertly mitered to this classic form, Woodland is a style that works in a multitude of room decors. Featuring a warm Hazel finish makes it look like real wood and accented with rich Burnished Gold clusters, this collection will be popular for years to come.

#### **FINISHES OPTION**

Hazel / Burnished Gold (HZBRG)