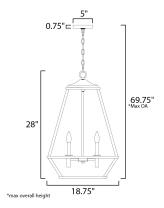

#### **MEASUREMENTS**

DIMENSION : 18.75" L x 18.75" W x 28" H

MAX OAH : 69.75" OAH

CANOPY : 5" W x 0.75" H x 5" L

: 9.9 lb HANGING WEIGHT