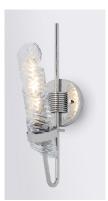

### PRODUCT DESCRIPTION

The highlight of this collection is the hand formed Clear spiral glass shades which are nested in a unique frame of Polished Nickel. Inspired by the craftsmen of Italy, these fixtures will become tomorrow's heirlooms.

# **MEASUREMENTS**

DIMENSION : 4.75" L 16.25" H x 7.25" Ext **BACK PLATE** : 4.75" W x 4.75" H x 7.75" HCO

HANGING WEIGHT : 3.01 lb

LAMPING

INPUT VOLTAGE : 120V

: 1 x 60W Incandescent E26 Medium T10, 60W BULB

# **GLASS**

Clear CL

#### MATERIAL

Steel, Glass