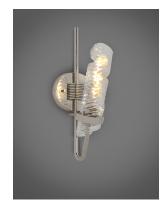

### PRODUCT DESCRIPTION

The highlight of this collection is the hand formed Clear spiral glass shades which are nested in a unique frame of Polished Nickel. Inspired by the craftsmen of Italy, these fixtures will become tomorrow's heirlooms.

# **MEASUREMENTS**

DIMENSION : 4.75" L 16.25" H x 7.25" Ext **BACK PLATE** : 4.75" W x 4.75" H x 7.75" HCO

HANGING WEIGHT : 3.01 lb

LAMPING

INPUT VOLTAGE : 120V

: 1 x 60W Incandescent E26 Medium T10, 60W BULB

# **GLASS**

Clear CL

#### MATERIAL

Steel, Glass