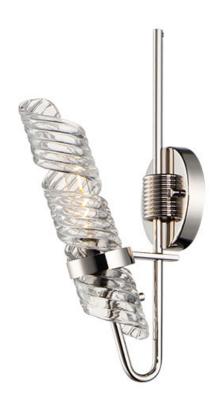

### PRODUCT DESCRIPTION

The highlight of this collection is the hand formed Clear spiral glass shades which are nested in a unique frame of Polished Nickel. Inspired by the craftsmen of Italy, these fixtures will become tomorrow's heirlooms.

# **MEASUREMENTS**

DIMENSION : 4.75" L 16.25" H x 7.25" Ext **BACK PLATE** : 4.75" W x 4.75" H x 7.75" HCO

HANGING WEIGHT : 3.01 lb

LAMPING

INPUT VOLTAGE : 120V

: 1 x 60W Incandescent E26 Medium T10, 60W BULB

# **GLASS**

Clear CL

#### MATERIAL

Steel, Glass