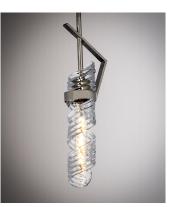

## PRODUCT DESCRIPTION

The highlight of this collection is the hand formed Clear spiral glass shades which are nested in a unique frame of Polished Nickel. Inspired by the craftsmen of Italy, these fixtures will become tomorrow's heirlooms.

# GLASS

Clear CL

### MATERIAL

Steel, Glass