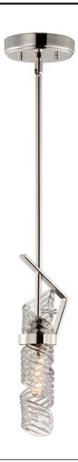

## PRODUCT DESCRIPTION

The highlight of this collection is the hand formed Clear spiral glass shades which are nested in a unique frame of Polished Nickel. Inspired by the craftsmen of Italy, these fixtures will become tomorrow's heirlooms.

## **MEASUREMENTS**

DIMENSION : 5.5" L x 5.5" W x 16" H

MAX OAH : 60.5" OAH

CANOPY : 5.5" W x 1.25" H x 5.5" L

HANGING WEIGHT : 3.81 lb

## LAMPING

INPUT VOLTAGE : 120V

BULB : 1 x 60W Incandescent E26 Medium T10 , 60W Total

BULB INCLUDED : (Not Included)

DIMMABLE :