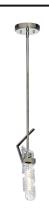

## PRODUCT DESCRIPTION

The highlight of this collection is the hand formed Clear spiral glass shades which are nested in a unique frame of Polished Nickel. Inspired by the craftsmen of Italy, these fixtures will become tomorrow's heirlooms.

## **MEASUREMENTS**

DIMENSION : 5.5" L x 5.5" W x 16" H

MAX OAH : 60.5" OAH

CANOPY : 5.5" W x 1.25" H x 5.5" L

HANGING WEIGHT : 3.81 lb