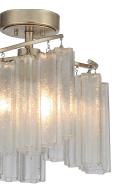

# PRODUCT DESCRIPTION

Cascading Waterfall glass shades are suspended from a frame finished in our popular Golden Silver. This elegant collection spans design genres from contemporary to traditional which gives it universal appeal.

## GLASS

Waterfall WFL

# LAMPING

INPUT VOLTAGE : 120V

BULB : 3 x 60W Incandescent E26 Medium , 180W Total

BULB INCLUDED : (Not Included)

DIMMABLE :