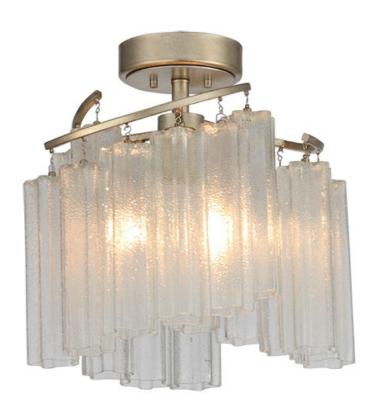

# PRODUCT DESCRIPTION

Cascading Waterfall glass shades are suspended from a frame finished in our popular Golden Silver. This elegant collection spans design genres from contemporary to traditional which gives it universal appeal.

# **MEASUREMENTS**

DIMENSION : 17" L x 17" W x 16" H
CANOPY : 6.25" W x 1.25" H x 6.25" L

HANGING WEIGHT : 17.68089 lb

#### **FINISHES OPTION**

Golden Silver (GS)

## GLASS

Waterfall WFL

#### MATERIAL

Steel, Glass