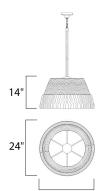

## **MEASUREMENTS**

**DIMENSION** : 24" L x 24" W x 14" H

MAX OAH : 77.5" OAH

: 5.25" W x 1" H x 5.25" L CANOPY

HANGING WEIGHT : 10.8 lb