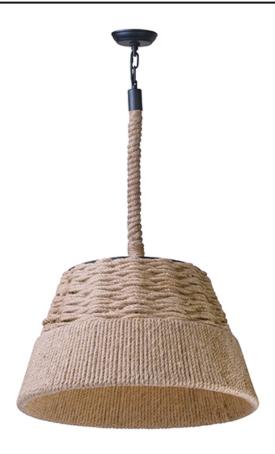

## PRODUCT DESCRIPTION

Reminiscent of an era gone by, the Olde World collection is crafted out of carved wood and hand washed in a Senora Wood finish to give a worn distressed look so desired in antique reproductions.

#### **FINISHES OPTION**

Hemp (HP)

#### MATERIAL

Steel, Hemp Rope