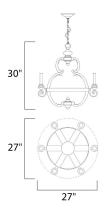

#### **MEASUREMENTS**

DIMENSION : 28" L x 28" W x 31" H

: 16.2 lb HANGING WEIGHT