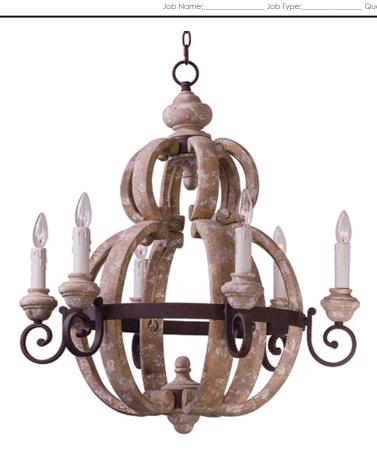

# PRODUCT DESCRIPTION

Reminiscent of an era gone by, the Olde World collection is crafted out of carved wood and hand washed in a Senora Wood finish to give a worn distressed look so desired in antique reproductions.

#### **MEASUREMENTS**

DIMENSION : 28" L x 28" W x 31" H

: 16.2 lb HANGING WEIGHT

#### **LAMPING**

INPUT VOLTAGE : 120V

: 6 x 40W Incandescent E12 Candelabra , 240W Total

**BULB INCLUDED** : (Not Included)

DIMMABLE

## MATERIAL

Wood, Steel