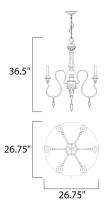

## **MEASUREMENTS**

HANGING WEIGHT

DIMENSION

BULB

: 36" L x 36" W x 38" H : 12.5 lb

LAMPING INPUT VOLTAGE : 120V

: 6 x 40W Incandescent E12 Candelabra , 240W Total BULB INCLUDED : (Not Included) DIMMABLE :