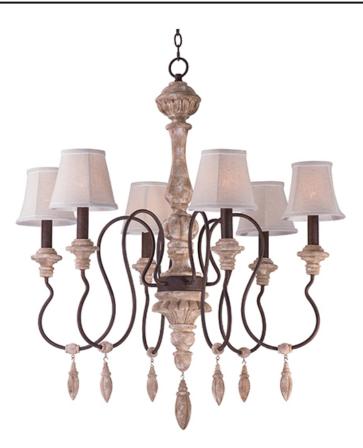

## **PRODUCT DESCRIPTION**

Reminiscent of an era gone by, the Olde World collection is crafted out of carved wood and hand washed in a Senora Wood finish to give a worn distressed look so desired in antique reproductions.

## FINISHES OPTION

Senora Wood (SW)

MATERIAL Wood, Steel

RATINGS cULus Dry Location

ADDITIONAL **OPERATING TEMPERATURE:** -20°C (-4°F), 40°C (104°F)

Always consult a qualified electrician before installing any lighting product.