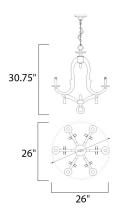

#### **MEASUREMENTS**

DIMENSION : 24" L x 24" W x 30" H

HANGING WEIGHT : 17.19 lb