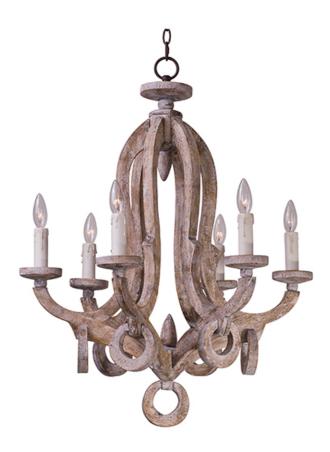

## PRODUCT DESCRIPTION

Reminiscent of an era gone by, the Olde World collection is crafted out of carved wood and hand washed in a Senora Wood finish to give a worn distressed look so desired in antique reproductions.

# LAMPING

INPUT VOLTAGE : 120V

BULB : 6 x 40W Incandescent E12 Candelabra , 240W Total

BULB INCLUDED : (Not Included)

DIMMABLE :

### MATERIAL

Wood, Steel