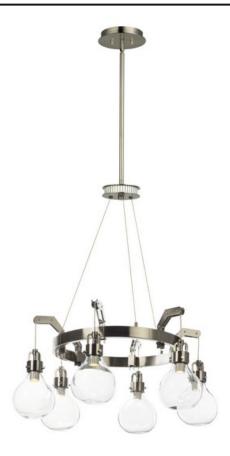

## PRODUCT DESCRIPTION

Contemporary Industrial design is met with the Kinetic series transforming mechanical parts into beautiful metal components finished in Dark Satin Nickel. Wire cord is run along a truss like structure separated by transformer-like castings. Large Clear glass globes are suspended from brackets with recessed LED illumination coming from decorative heat sinks.

### **FINISHES OPTION**

Dark Satin Nickel (DSN)

## GLASS

Clear CL

### MATERIAL

Steel, Aluminum, Glass