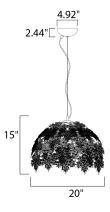

**MEASUREMENTS** 

DIMENSION : 20" L x 20" W x 15" H MAX OAH CANOPY

: 175" OAH : 4.92" W x 2.44" H x 4.92" L HANGING WEIGHT : 11 lb