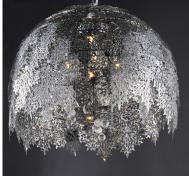

### **PRODUCT DESCRIPTION**

Intricately detailed leaves of Polished Chrome stainless steel are formed by a two-step process. This creates a two layer texture to each leaf for a multi-dimensional appearance. Clusters of crystal grapes and vines adorn the inside and shimmer through the light of the included Xenon lamps.

## LAMPING

BULB

INPUT VOLTAGE : 120V : 5 x 40W Xenon G9 , 200W Total BULB INCLUDED : (Included) DIMMABLE :Yes