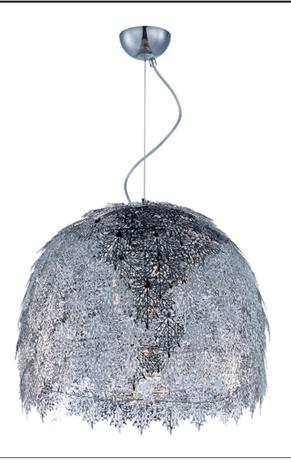

### **PRODUCT DESCRIPTION**

Intricately detailed leaves of Polished Chrome stainless steel are formed by a two-step process. This creates a two layer texture to each leaf for a multi-dimensional appearance. Clusters of crystal grapes and vines adorn the inside and shimmer through the light of the included Xenon lamps.

#### **FINISHES OPTION**

Polished Chrome (PC)

MATERIAL Steel, Stainless Steel

RATINGS Dry Location