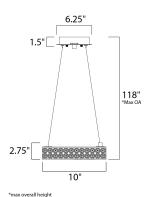

# **MEASUREMENTS**

DIMENSION : 10" L x 10" W x 2.75" H

MAX OAH : 118" OAH

CANOPY : 6.25" W x 1.5" H x 6.25" L

HANGING WEIGHT : 3.66 lb