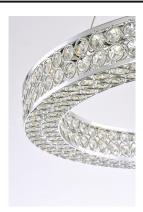

## PRODUCT DESCRIPTION

Frames of metal rings encased with Beveled Crystal Jewels, are finished in Polished Chrome. Suspended by cables as if floating In air, these rings cast rainbows of light when illuminated by the Integrated LED.

## GLASS

Beveled Crystal BC