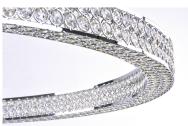

## PRODUCT DESCRIPTION

Frames of metal rings encased with Beveled Crystal Jewels, are finished in Polished Chrome. Suspended by cables as if floating In air, these rings cast rainbows of light when illuminated by the Integrated LED.

#### MATERIAL

Steel, Crystal