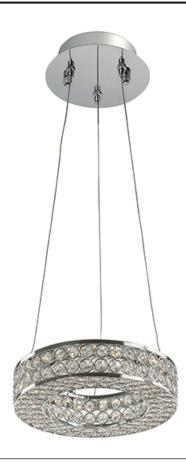

## PRODUCT DESCRIPTION

Frames of metal rings encased with Beveled Crystal Jewels, are finished in Polished Chrome. Suspended by cables as if floating In air, these rings cast rainbows of light when illuminated by the Integrated LED.