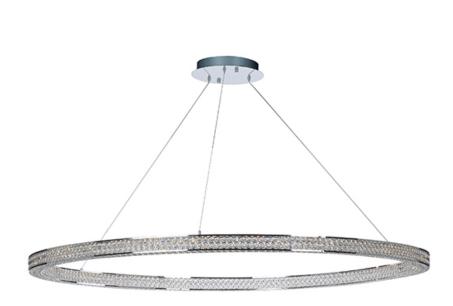

## PRODUCT DESCRIPTION

Frames of metal rings encased with Beveled Crystal Jewels, are finished in Polished Chrome. Suspended by cables as if floating In air, these rings cast rainbows of light when illuminated by the Integrated LED.