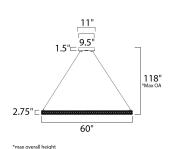

# **MEASUREMENTS**

DIMENSION : 60" L x 60" W x 2.75" H

MAX OAH : 173.5" OAH

CANOPY : 11" W x 1.5" H x 11" L

HANGING WEIGHT : 23.1 lb