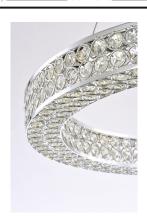

## PRODUCT DESCRIPTION

Frames of metal rings encased with Beveled Crystal Jewels, are finished in Polished Chrome. Suspended by cables as if floating In air, these rings cast rainbows of light when illuminated by the Integrated LED.

## GLASS

Beveled Crystal BC