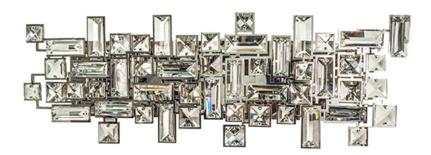

## PRODUCT DESCRIPTION

Two layers of a geometric frame of steel, finished in Polished Chrome, are embedded with various Beveled Crystal Pendants to create a 3-Dimensional look of elegance and beauty. The Paradigm provides bling for the bath.