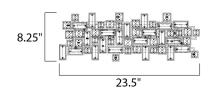

4.25" 17.5" 3.75

#### **MEASUREMENTS**

DIMENSION : 23.5" W x 8.25" H x 3.75" Ext

MAX OAH : 17.5" W x 4.25" H

HANGING WEIGHT : 7.15 lb