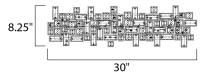

#### **MEASUREMENTS**

**DIMENSION** : 30" W x 8.25" H x 3.75" Ext : 25.25" W x 4.25" H MAX OAH

HANGING WEIGHT : 9.46 lb