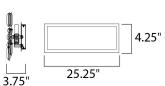

#### **MEASUREMENTS**

**DIMENSION** : 30" W x 8.25" H x 3.75" Ext : 25.25" W x 4.25" H MAX OAH

HANGING WEIGHT : 9.46 lb