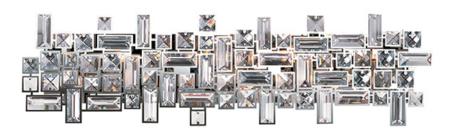

#### PRODUCT DESCRIPTION

Two layers of a geometric frame of steel, finished in Polished Chrome, are embedded with various Beveled Crystal Pendants to create a 3-Dimensional look of elegance and beauty. The Paradigm provides bling for the bath.