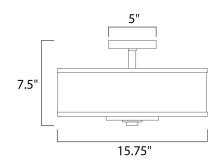

# MEASUREMENTS

DIMENSION : 15.75" W x 7.5" H

HANGING WEIGHT : 5.94 lb

LAMPING

INPUT VOLTAGE : 120V

BULB : 3 x 60W Incandescent E26 Medium , 180W Total

BULB INCLUDED : (Not Included)

DIMMABLE :