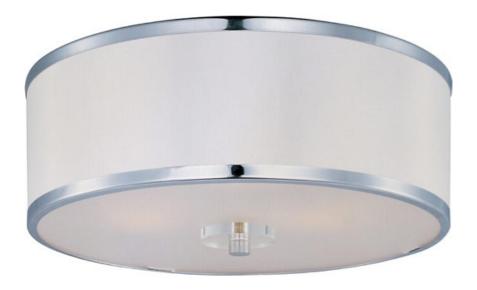

## PRODUCT DESCRIPTION

Metro collection features heavy gauge metal tubing finished in high Polished Chrome bent in a gentle arc to meet a solid Beveled Crystal support that gives form to its classic design. Low profile White drum shades trimmed in Polished Chrome metal are illuminated by a xenon light source.

## GLASS

Beveled Crystal BC

#### MATERIAL

Steel, K9 Glass