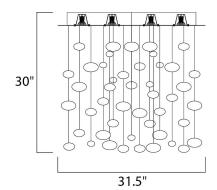

# **MEASUREMENTS**

DIMENSION : 31.5" W x 30" H HANGING WEIGHT : 28.88 lb

LAMPING

INPUT VOLTAGE : 120V

LUMENS : 15,300 Rated

BULB : 9 x 35W Halogen GU10 MR16, 315W Total

BULB INCLUDED : (Included)
DIMMABLE : Yes