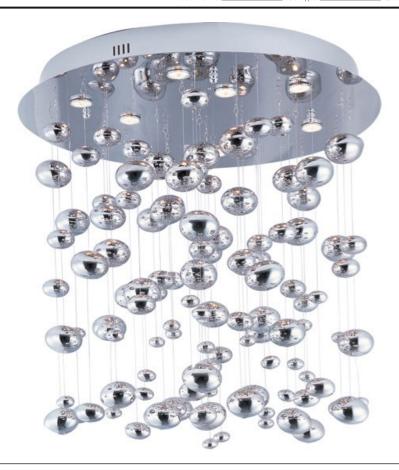

## PRODUCT DESCRIPTION

Dew collection's drops of Chrome plated glass are randomly displayed as if floating in air. The metal pan, finished in Polished Chrome, comes with halogen bulbs. The Dew collection is also available with long life, energy efficient LED light in the Dew LED collection.