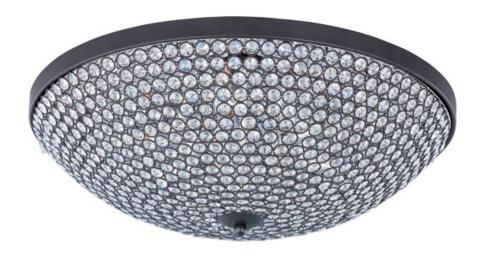

## PRODUCT DESCRIPTION

Like a constellation that sparkles in the night, the Glimmer collection features frames of rings expertly crafted and finished in choice of Polished Silver or Bronze. The rings are adorned with hundreds of clear Beveled Crystal beads which are installed one at a time by hand to create a masterpiece of lighting illuminated by xenon lamps

# GLASS

Beveled Crystal BC

### MATERIAL

Steel, K9 Crystal