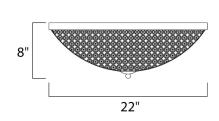

## **MEASUREMENTS**

DIMENSION : 22" L x 22" W x 8" H CANOPY : 22" W x 1" H x 22" L

HANGING WEIGHT : 16.5 lb

LAMPING

INPUT VOLTAGE : 120V

LUMENS : 4,500 Rated

BULB : 9 x 40W Xenon G9 , 360W Total

BULB INCLUDED : (Included)
DIMMABLE : Yes
COLOR\_TEMP : 2900K