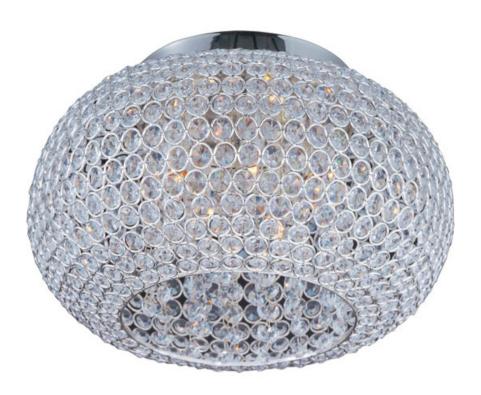

## PRODUCT DESCRIPTION

Like a constellation that sparkles in the night, the Glimmer collection features frames of rings expertly crafted and finished in choice of Polished Silver or Bronze. The rings are adorned with hundreds of clear Beveled Crystal beads which are installed one at a time by hand to create a masterpiece of lighting illuminated by xenon lamps