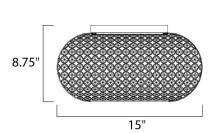

# **MEASUREMENTS**

: 15" W x 8.75" H DIMENSION

CANOPY : 7.87" W x 0.78" H x 7.87" L

HANGING WEIGHT : 7.2 lb