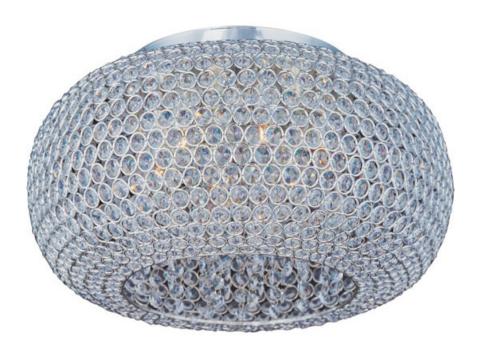

## PRODUCT DESCRIPTION

Like a constellation that sparkles in the night, the Glimmer collection features frames of rings expertly crafted and finished in choice of Polished Silver or Bronze. The rings are adorned with hundreds of clear Beveled Crystal beads which are installed one at a time by hand to create a masterpiece of lighting illuminated by xenon lamps