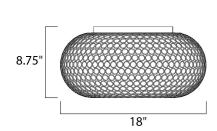

# **MEASUREMENTS**

: 18" W x 8.75" H DIMENSION

CANOPY : 9.84" W x 0.78" H x 9.84" L

HANGING WEIGHT : 11.5 lb