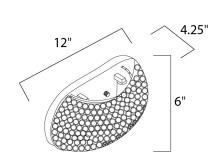

## **MEASUREMENTS**

DIMENSION : 12" W x 6" H x 5" Ext MAX OAH : 11.8" W x 6.3" H

HANGING WEIGHT : 2.86 lb