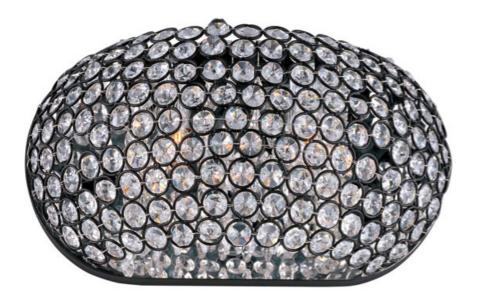

## PRODUCT DESCRIPTION

Like a constellation that sparkles in the night, the Glimmer collection features frames of rings expertly crafted and finished in choice of Polished Silver or Bronze. The rings are adorned with hundreds of clear Beveled Crystal beads which are installed one at a time by hand to create a masterpiece of lighting illuminated by xenon lamps

# GLASS

Beveled Crystal BC

### MATERIAL

Steel, K9 Crystal