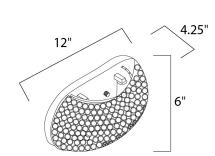

# **MEASUREMENTS**

**DIMENSION** : 12" W x 6" H x 5" Ext MAX OAH : 11.8" W x 6.3" H

HANGING WEIGHT : 2.86 lb