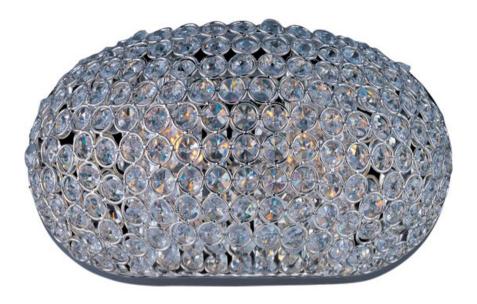

## PRODUCT DESCRIPTION

Like a constellation that sparkles in the night, the Glimmer collection features frames of rings expertly crafted and finished in choice of Polished Silver or Bronze. The rings are adorned with hundreds of clear Beveled Crystal beads which are installed one at a time by hand to create a masterpiece of lighting illuminated by xenon lamps

### **GLASS**

Beveled Crystal BC

#### MATERIAL

Steel, K9 Crystal