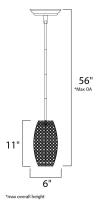

Quantity:



#### **PRODUCT DESCRIPTION**

Like a constellation that sparkles in the night, the Glimmer collection features frames of rings expertly crafted and finished in choice of Polished Silver or Bronze. The rings are adorned with hundreds of clear Beveled Crystal beads which are installed one at a time by hand to create a masterpiece of lighting illuminated by xenon lamps



### MEASUREMENTS DIMENSION

: 6" W x 11" H : 56" OAH : 3.74 lb

### LAMPING

HANGING WEIGHT

MAX OAH

INPUT VOLTAGE : 120V LUMENS : 2,400 Rated BULB : 3 x 40W Xenon G9 , 120W Total BULB INCLUDED : (Included) DIMMABLE : Yes COLOR\_TEMP : 2900K

# FINISHES OPTION

Bronze (BZ) Plated Silver (PS)

GLASS Beveled Crystal BC

MATERIAL Steel, K9 Crystal

## RATINGS

cETLus Dry Location



### ADDITIONAL

SLOPE: 120 RATED LIFE 2000 Hours OPERATING TEMPERATURE: -20°C (-4°F), 40°C (104°F)

Always consult a qualified electrician before installing any lighting product.



WESTERN DISTRIBUTION CENTER (HEADQUARTER) 253 NORTH VINELAND AVE I CITY OF INDUSTRY, CA 91746

EASTERN DISTRIBUTION CENTER 101 GARDNER PARK | PEACHTREE CITY, GA 30269

P. 626.956.4200 | F. 626.956.4225 | maximlighting.com