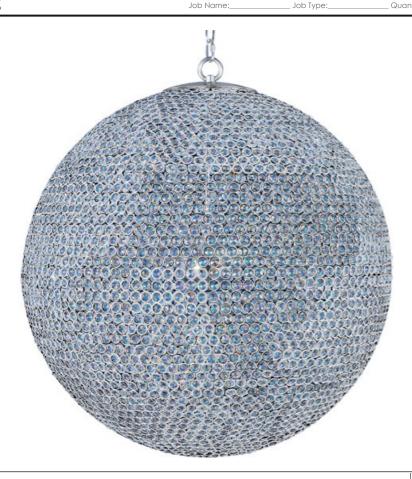

# **PRODUCT DESCRIPTION**

Like a constellation that sparkles in the night, the Glimmer collection features frames of rings expertly crafted and finished in choice of Polished Silver or Bronze. The rings are adorned with hundreds of clear Beveled Crystal beads which are installed one at a time by hand to create a masterpiece of lighting illuminated by xenon lamps