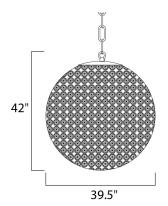

# **MEASUREMENTS**

DIMENSION : 39.5" L x 39.5" W x 42" H

MAX OAH : 124" OAH HANGING WEIGHT : 81.4 lb