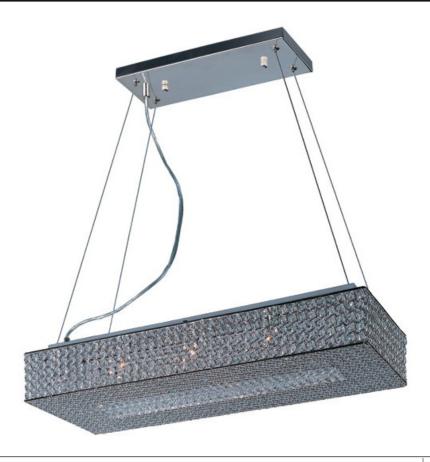

# PRODUCT DESCRIPTION

\*max overall height

Like a constellation that sparkles in the night, the Glimmer collection features frames of rings expertly crafted and finished in choice of Polished Silver or Bronze. The rings are adorned with hundreds of clear Beveled Crystal beads which are installed one at a time by hand to create a masterpiece of lighting illuminated by xenon lamps

# **LAMPING**

INPUT VOLTAGE : 120V

**BULB** : 1 x 40W Xenon G9 , 400W Total

**BULB INCLUDED** : (Included) DIMMABLE : Yes

## **GLASS**

Beveled Crystal BC

#### MATERIAL

Steel, K9 Crystal