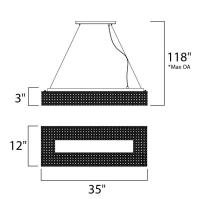

#### **MEASUREMENTS**

DIMENSION : 35" L x 12" W x 3" H

MAX OAH : 122" OAH

: 4.75" W x 0.79" H x 11.8" L CANOPY

HANGING WEIGHT : 19.8 lb