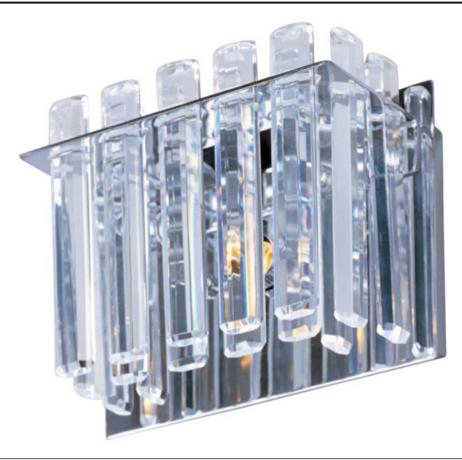

## PRODUCT DESCRIPTION

The striking Facets vanity collection features Beveled Crystal rods suspended from a Polished Chrome frame. The crystals alternate between two rows creating a unique visual effect. The Xenon lamps add sparkle to each fixture.