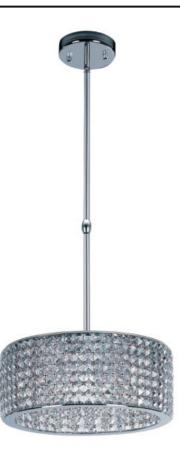

## **PRODUCT DESCRIPTION**

Drums of square Beveled Crystal are connected together as a vision of beauty. Crystal strands line the inside of the fixture for added shimmer. Polished Chrome hardware adds a reflective quality to the overall look.

## LAMPING

INPUT VOLTAGE : 120V : 9 x 40W Xenon G9 , 360W Total **BULB INCLUDED** : (Included)

:Yes

**FINISHES OPTION** 

Polished Chrome (PC)

GLASS Beveled Crystal BC

MATERIAL Steel, Crystal

RATINGS cETLus Dry Location