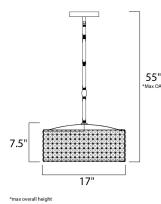

MEASUREMENTS

HANGING WEIGHT

DIMENSION

MAX OAH

DIMMABLE

BULB

: 17" W x 7.5" H : 55" OAH : 17.6 lb