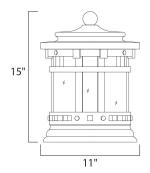

## **PRODUCT DESCRIPTION**

Maxim Lighting's Santa Barbara VX Collection is made with Vivex, a material twice the strength of resin, is non-corrosive, UV resistant and backed with a 5-Year Limited Warranty. Santa Barbara VX features our Sienna finish and Seedy glass.



#### **MEASUREMENTS**

DIMENSION : 11" W x 15" H HANGING WEIGHT : 15.84 lb

### **LAMPING**

INPUT VOLTAGE : 120V

: 3 x 40W Incandescent E12 Candelabra, 120W Total

**BULB INCLUDED** : (Not Included)

DIMMABLE

#### **FINISHES OPTION**



### **GLASS**

Seedy CD

# MATERIAL

Vivex Resin Composite, Glass

#### **RATINGS**

cETLus Wet Location







# **ADDITIONAL**

OPERATING TEMPERATURE: -20°C (-4°F), 40°C (104°F)

Always consult a qualified electrician before installing any lighting product.



WESTERN DISTRIBUTION CENTER (HEADQUARTER) 253 NORTH VINELAND AVE I CITY OF INDUSTRY, CA 91746

# **EASTERN DISTRIBUTION CENTER**