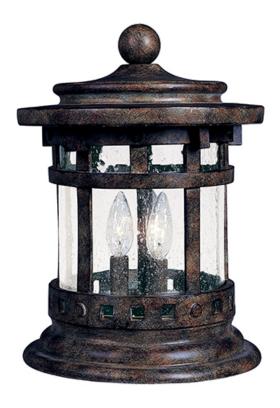

## **PRODUCT DESCRIPTION**

Maxim Lighting's Santa Barbara VX Collection is made with Vivex, a material twice the strength of resin, is non-corrosive, UV resistant and backed with a 5-Year Limited Warranty. Santa Barbara VX features our Sienna finish and Seedy glass.

### **LAMPING**

INPUT VOLTAGE : 120V

: 3 x 40W Incandescent E12 Candelabra, 120W Total

**BULB INCLUDED** : (Not Included)

DIMMABLE

### **GLASS**

Seedy CD

# MATERIAL

Vivex Resin Composite, Glass