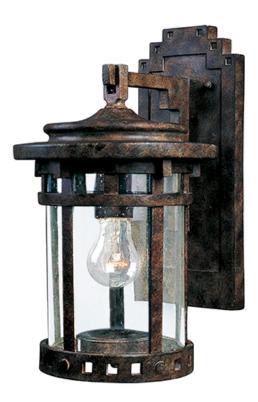

# PRODUCT DESCRIPTION

Maxim Lighting's Santa Barbara VX Collection is made with Vivex, a material twice the strength of resin, is non-corrosive, UV resistant and backed with a 5-Year Limited Warranty. Santa Barbara VX features our Sienna finish and Seedy glass.

# GLASS

Seedy CD

## MATERIAL

Vivex Resin Composite, Glass