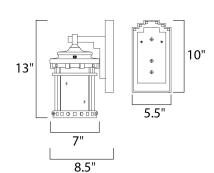

# **MEASUREMENTS**

DIMENSION : 7" W x 13" H x 8.5" Ext

BACK PLATE : 5.5" W x 10" H x 4" HCO

HANGING WEIGHT : 3.96 lb