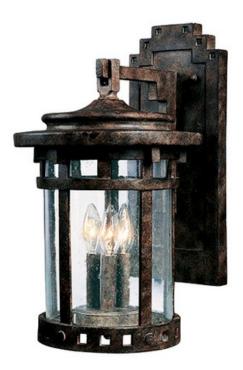

## **PRODUCT DESCRIPTION**

Maxim Lighting's Santa Barbara VX Collection is made with Vivex, a material twice the strength of resin, is non-corrosive, UV resistant and backed with a 5-Year Limited Warranty. Santa Barbara VX features our Sienna finish and Seedy glass.

### LAMPING

INPUT VOLTAGE : 120V

: 3 x 40W Incandescent E12 Candelabra , 120W Total **BULB** 

**BULB INCLUDED** : (Not Included)

DIMMABLE

## **GLASS**

Seedy CD

## MATERIAL

Vivex Resin Composite, Glass