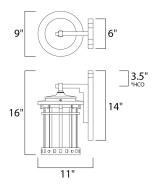

\*height from center of outlet to the top of the fixture

# **MEASUREMENTS**

DIMENSION : 9" W x 16" H x 11" Ext **BACK PLATE** : 6" W x 14" H x 3.5" HCO

HANGING WEIGHT : 7.04 lb