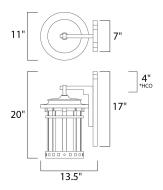

\*height from center of outlet to the top of the fixture

# **MEASUREMENTS**

DIMENSION : 11" W x 20" H x 13.5" Ext BACK PLATE : 7" W x 17" H x 4" HCO

HANGING WEIGHT : 11.66 lb