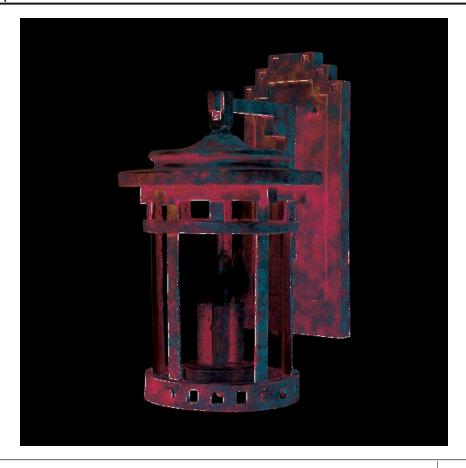

## PRODUCT DESCRIPTION

Maxim Lighting's Santa Barbara VX Collection is made with Vivex, a material twice the strength of resin, is non-corrosive, UV resistant and backed with a 5-Year Limited Warranty. Santa Barbara VX features our Sienna finish and Seedy glass.