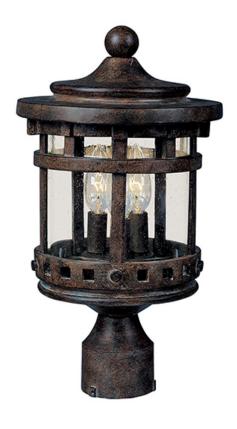

### **PRODUCT DESCRIPTION**

Maxim Lighting's Santa Barbara VX Collection is made with Vivex, a material twice the strength of resin, is non-corrosive, UV resistant and backed with a 5-Year Limited Warranty. Santa Barbara VX features our Sienna finish and Seedy glass.

#### **MEASUREMENTS**

DIMENSION : 9" L x 9" W x 16" H

HANGING WEIGHT : 10.56 lb

#### **LAMPING**

INPUT VOLTAGE : 120V

: 3 x 40W Incandescent E12 Candelabra, 120W Total

**BULB INCLUDED** : (Not Included)

DIMMABLE

### **GLASS**

Seedy CD