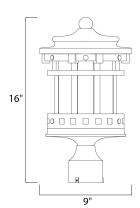

#### **MEASUREMENTS**

DIMENSION : 9" L x 9" W x 16" H

HANGING WEIGHT : 10.56 lb