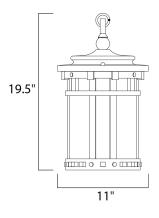

## **MEASUREMENTS**

| DIMENSION      | : '    |
|----------------|--------|
| MAX OAH        | : 9    |
| HANGING WEIGHT | : 8    |
| LAMPING        |        |
| INPUT VOLTAGE  | :120V  |
| BULB           | :3x4   |
| BULB INCLUDED  | : (Not |
|                |        |

11" L x 11" W x 19.5" H 93.5" OAH 8.8 lb

DIMMABLE

40W Incandescent E12 Candelabra , 120W Total Included)