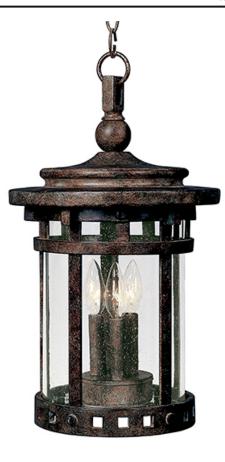

## **PRODUCT DESCRIPTION**

Maxim Lighting's Santa Barbara VX Collection is made with Vivex, a material twice the strength of resin, is non-corrosive, UV resistant and backed with a 5-Year Limited Warranty. Santa Barbara VX features our Sienna finish and Seedy glass.

## **FINISHES OPTION**

Sienna (SE)

GLASS Seedy CD

MATERIAL Vivex Resin Composite, Glass

RATINGS cETLus Damp Location

ADDITIONAL OPERATING TEMPERATURE: -20°C (-4°F), 40°C (104°F)

Always consult a qualified electrician before installing any lighting product.