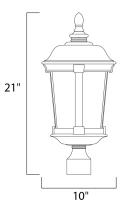

## MEASUREMENTS

HANGING WEIGHT

DIMENSION

BULB

: 6.82 lb

LAMPING

BULB INCLUDED

Job Name:\_

Job Type:\_

INPUT VOLTAGE : 120V

DIMMABLE

: 10" L x 10" W x 21" H

: 3 x 40W Incandescent E12 Candelabra , 120W Total : (Not Included) :