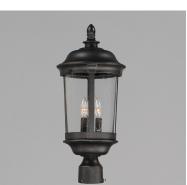

## **PRODUCT DESCRIPTION**

Maxim Lighting's Dover VX Collection is made with Vivex, a material twice the strength of resin, is non-corrosive, UV resistant and backed with a 5-Year Limited Warranty. Dover VX features our Bronze finish and Seedy glass.

## **FINISHES OPTION**

Bronze (BZ)

GLASS Seedy CD

MATERIAL Vivex Resin Composite, Glass

RATINGS cETLus Wet Location

ADDITIONAL OPERATING TEMPERATURE: -20°C (-4°F), 40°C (104°F)

Always consult a qualified electrician before installing any lighting product.