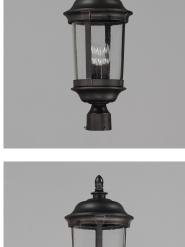

## **PRODUCT DESCRIPTION**

Maxim Lighting's Dover VX Collection is made with Vivex, a material twice the strength of resin, is non-corrosive, UV resistant and backed with a 5-Year Limited Warranty. Dover VX features our Bronze finish and Seedy glass.