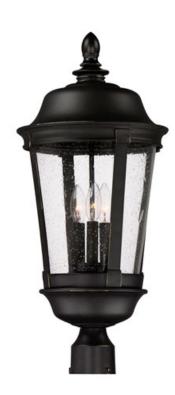

### PRODUCT DESCRIPTION

Maxim Lighting's Dover VX Collection is made with Vivex, a material twice the strength of resin, is non-corrosive, UV resistant and backed with a 5-Year Limited Warranty. Dover VX features our Bronze finish and Seedy glass.

## GLASS

Seedy CD

### MATERIAL

Vivex Resin Composite, Glass