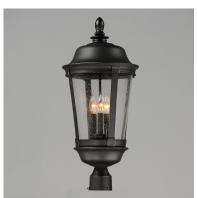

### PRODUCT DESCRIPTION

Maxim Lighting's Dover VX Collection is made with Vivex, a material twice the strength of resin, is non-corrosive, UV resistant and backed with a 5-Year Limited Warranty. Dover VX features our Bronze finish and Seedy glass.

## GLASS

Seedy CD

### MATERIAL

Vivex Resin Composite, Glass