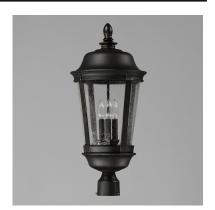

### PRODUCT DESCRIPTION

Maxim Lighting's Dover VX Collection is made with Vivex, a material twice the strength of resin, is non-corrosive, UV resistant and backed with a 5-Year Limited Warranty. Dover VX features our Bronze finish and Seedy glass.

## GLASS

Seedy CD

### MATERIAL

Vivex Resin Composite, Glass