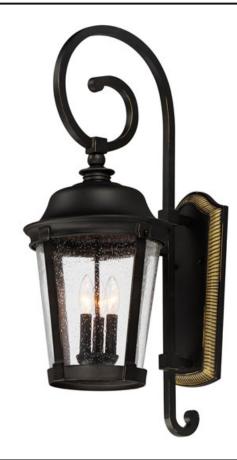

## PRODUCT DESCRIPTION

Maxim Lighting's Dover VX Collection is made with Vivex, a material twice the strength of resin, is non-corrosive, UV resistant and backed with a 5-Year Limited Warranty. Dover VX features our Bronze finish and Seedy glass.

## **GLASS**

Seedy CD

#### MATERIAL

Vivex Resin Composite, Glass