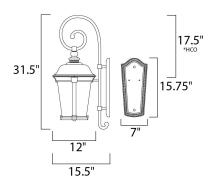

\*height from center of outlet to the top of the fixture

### **MEASUREMENTS**

DIMENSION : 12" W x 31.5" H x 15.5" Ext **BACK PLATE** : 7" W x 15.75" H x 17.5" HCO

: 20.02 lb HANGING WEIGHT