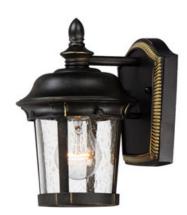

## PRODUCT DESCRIPTION

Maxim Lighting's Dover VX Collection is made with Vivex, a material twice the strength of resin, is non-corrosive, UV resistant and backed with a 5-Year Limited Warranty. Dover VX features our Bronze finish and Seedy glass.

## **GLASS**

Seedy CD