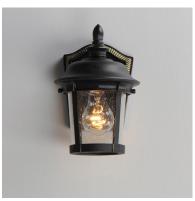

## PRODUCT DESCRIPTION

Maxim Lighting's Dover VX Collection is made with Vivex, a material twice the strength of resin, is non-corrosive, UV resistant and backed with a 5-Year Limited Warranty. Dover VX features our Bronze finish and Seedy glass.

# LAMPING

INPUT VOLTAGE : 120V

BULB : 1 x 60W Incandescent E26 Medium , 60W Total

BULB INCLUDED : (Not Included)

DIMMABLE