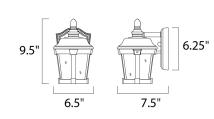

### **MEASUREMENTS**

**DIMENSION** : 6.5" W x 9.5" H x 7.5" Ext : 5.25" W x 6.25" H x 4" HCO **BACK PLATE** 

HANGING WEIGHT : 2.64 lb