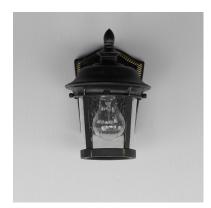

## PRODUCT DESCRIPTION

Maxim Lighting's Dover VX Collection is made with Vivex, a material twice the strength of resin, is non-corrosive, UV resistant and backed with a 5-Year Limited Warranty. Dover VX features our Bronze finish and Seedy glass.

## **GLASS**

Seedy CD