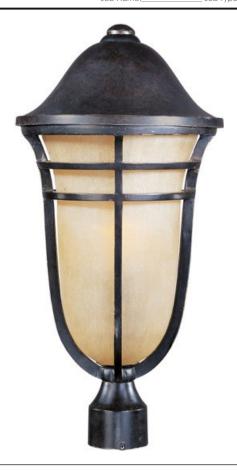

## **PRODUCT DESCRIPTION**

Maxim Lighting's Westport VX Collection is made with Vivex, a material twice the strength of resin, is non-corrosive, UV resistant and backed with a 5-Year Limited Warranty. Westport VX features our Artesian Bronze finish and Mocha Cloud glass.

#### **FINISHES OPTION**

Artesian Bronze (AT)

## **GLASS**

Mocha Cloud MC