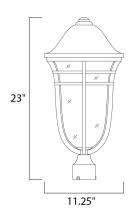

#### **MEASUREMENTS**

DIMENSION : 11.25" L x 11.25" W x 23" H

HANGING WEIGHT : 7.06 lb