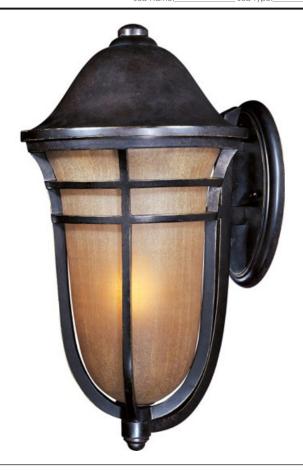

## **PRODUCT DESCRIPTION**

Maxim Lighting's Westport VX Collection is made with Vivex, a material twice the strength of resin, is non-corrosive, UV resistant and backed with a 5-Year Limited Warranty. Westport VX features our Artesian Bronze finish and Mocha Cloud glass.

# **FINISHES OPTION**

Artesian Bronze (AT)

### **GLASS**

Mocha Cloud MC