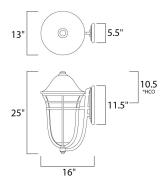

height from center of outlet to the top of the fixture

### **MEASUREMENTS**

: 13" W x 25" H x 16" Ext DIMENSION **BACK PLATE** : 5.5" W x 11.5" H x 10.5" HCO

HANGING WEIGHT : 10.58 lb