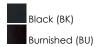

### **PRODUCT DESCRIPTION**

South Park is a traditional, early American style collection from Maxim Lighting International available in multiple finishes with Clear glass.





### **MEASUREMENTS**

DIMENSION : 7" W x 10.5" H x 7.5" Ext : 4.75" W x 5.5" H x 3" HCO **BACK PLATE** 

HANGING WEIGHT : 2.86 lb

## LAMPING

INPUT VOLTAGE : 120V

: 1 x 60W Incandescent E26 Medium , 60W Total **BULB** 

**BULB INCLUDED** : (Not Included)

DIMMABLE : Yes

#### **FINISHES OPTION**



**GLASS** 

# Clear CL

# MATERIAL

Solid Brass

## **RATINGS**

cETLus Wet Location







#### **ADDITIONAL**

OPERATING TEMPERATURE: -20°C (-4°F), 40°C (104°F)

Always consult a qualified electrician before installing any lighting product.