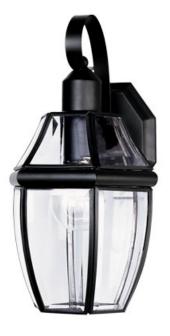

# PRODUCT DESCRIPTION

South Park is a traditional, early American style collection from Maxim Lighting International available in multiple finishes with Clear glass.

# **GLASS**

Clear CL

# MATERIAL

Solid Brass