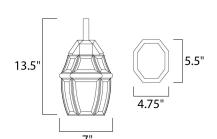

## **MEASUREMENTS**

**DIMENSION** : 7" W x 13.5" H x 7" Ext : 4.75" W x 5.5" H x 5.5" HCO **BACK PLATE** 

HANGING WEIGHT : 2.87 lb