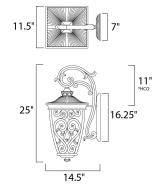

\*height from center of outlet to the top of the fixture

#### **MEASUREMENTS**

: 11.5" W x 25" H x 14.5" Ext DIMENSION **BACK PLATE** : 7" W x 16.25" H x 11" HCO

HANGING WEIGHT : 14.33 lb