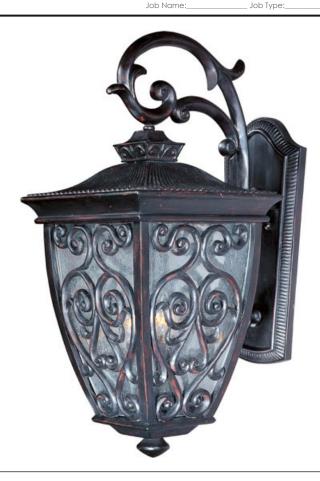

## **PRODUCT DESCRIPTION**

Maxim Lighting's Newbury VX Collection is made with Vivex, a material twice the strength of resin, is non-corrosive, UV resistant and backed with a 5-Year Limited Warranty. Newbury VX features our Oriental Bronze finish and Seedy glass.

# **FINISHES OPTION**

Oriental Bronze (OB)

### **GLASS**

Seedy CD

#### MATERIAL

Vivex Resin Composite