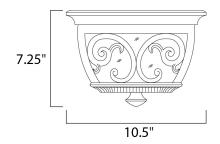

### **MEASUREMENTS**

DIMENSION : 10.5" L x 10.5" W x 7.25" H

HANGING WEIGHT : 8.16 lb