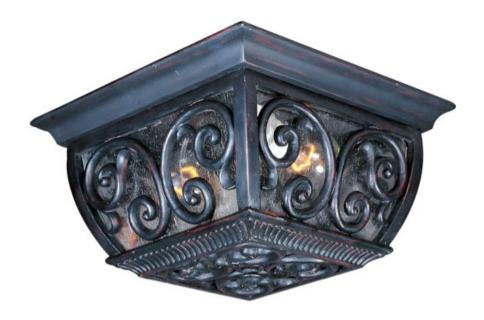

## PRODUCT DESCRIPTION

Maxim Lighting's Newbury VX Collection is made with Vivex, a material twice the strength of resin, is non-corrosive, UV resistant and backed with a 5-Year Limited Warranty. Newbury VX features our Oriental Bronze finish and Seedy glass.

#### **FINISHES OPTION**

Oriental Bronze (OB)

## **GLASS**

Seedy CD